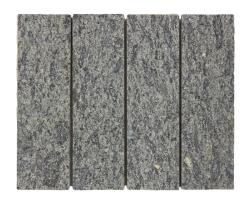

Honed and Tumbled/Wall and Floor

**AESTHETIC QUALITIES:** 

Colourful stone colours and 3D shapes

**TECHINCAL INFO:** 

Carrara Marble

Ice Natural Quartzite

Pepper Volcanic
Charcoal Limestone
Mint Marble
Navona Travertine
Terra Marble

#### **PRODUCT INFORMATION**

Carrara
Tumbled 60x200mm

Matt 60x200mm

Pepper
Tumbled 60x200mm

Tumbled 60x200mm

Mint
Tumbled 60x200mm

Navona
Tumbled 60x200mm

Terra
Tumbled 60x200mm