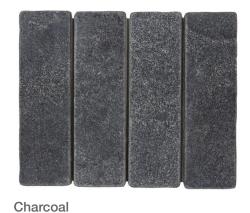

Honed and Tumbled/Wall and Floor

**AESTHETIC QUALITIES:** 

Colourful stone colours and 3D shapes

**TECHINCAL INFO:** 

Carrara Marble

Ice Natural Quartzite

Pepper Volcanic
Charcoal Limestone
Mint Marble
Navona Travertine
Terra Marble

#### **PRODUCT INFORMATION**

Carrara
Tumbled 60x200mm

Matt 60x200mm

Pepper
Tumbled 60x200mm

Tumbled 60x200mm

Mint
Tumbled 60x200mm

Navona
Tumbled 60x200mm

Terra
Tumbled 60x200mm