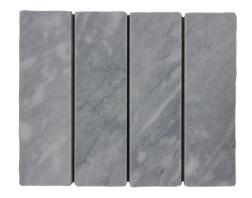

#### **PRODUCT INFORMATION**

Carrara
Tumbled 60x200mm

Matt 60x200mm

Pepper
Tumbled 60x200mm

Tumbled 60x200mm

Mint
Tumbled 60x200mm

Navona
Tumbled 60x200mm

Terra
Tumbled 60x200mm

198x318mm