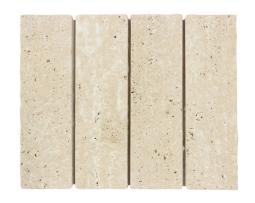

Honed and Tumbled/Wall and Floor

**AESTHETIC QUALITIES:** 

Colourful stone colours and 3D shapes

**TECHINCAL INFO:** 

Carrara Marble

Ice Natural Quartzite

Pepper Volcanic
Charcoal Limestone
Mint Marble
Navona Travertine
Terra Marble

#### **PRODUCT INFORMATION**

Carrara
Tumbled 60x200mm

Matt 60x200mm

Pepper
Tumbled 60x200mm

Tumbled 60x200mm

Mint
Tumbled 60x200mm

Navona
Tumbled 60x200mm

Terra
Tumbled 60x200mm