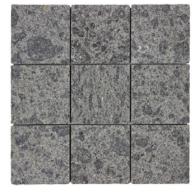

#### **PRODUCT INFORMATION**

Carrara

304x304mm

Tumbled

Pepper
Tumbled 304x304mm

Charcoal
Tumbled 304x304mm

Tumbled 304x304mm

Tumbled 304x304mm

304x304mm SHEET