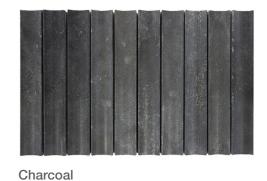

#### **PRODUCT INFORMATION**

Carrara

304x304mm

Tumbled

Pepper
Tumbled 304x304mm

Charcoal
Tumbled 304x304mm

Tumbled 304x304mm

Tumbled 304x304mm