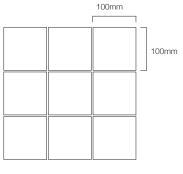

saics and bricks feature a unique tumbled finish and our 3D concave mosaics have a smooth honed finish allowing for a cohesive wall to floor design.

**PRODUCT TYPE:** 100% Natural Stone Mosaics and Bricks

COLOURS: Carrara, Ice, Pepper, Charcoal, Mint,

Navona and Terra

**SIZES:** 198x318mm, 60x200mm and

304x304mm

Rectified and Non-Rectified Edges

FINISHES/USAGE:

Honed and Tumbled/Wall and Floor

**AESTHETIC QUALITIES:** 

Colourful stone colours and 3D shapes

**TECHINCAL INFO:** 

Carrara Marble

Ice Natural Quartzite

Pepper Volcanic
Charcoal Limestone
Mint Marble
Navona Travertine
Terra Marble

**VARIATION:** 





#### **PRODUCT INFORMATION**



Carrara

304x304mm

Tumbled





Pepper
Tumbled 304x304mm



Charcoal
Tumbled 304x304mm







Tumbled 304x304mm



Tumbled 304x304mm



304x304mm SHEET



#### **PRODUCT INFORMATION**



Carrara
Tumbled 60x200mm



Matt 60x200mm



Pepper
Tumbled 60x200mm



Tumbled 60x200mm



Mint
Tumbled 60x200mm



Navona
Tumbled 60x200mm



Terra
Tumbled 60x200mm



198x318mm

#### **PRODUCT INFORMATION**



Carrara

Honed



Honed 198x318mm



Pepper
Honed 198x318mm



Honed 198x318mm



Mint
Honed 198x318mm



Navona
Honed 198x318mm



Terra
Honed 198x318mm



198x318mm SHEET



SIDE PROFILE



### **LIFESTYLE IMAGES**