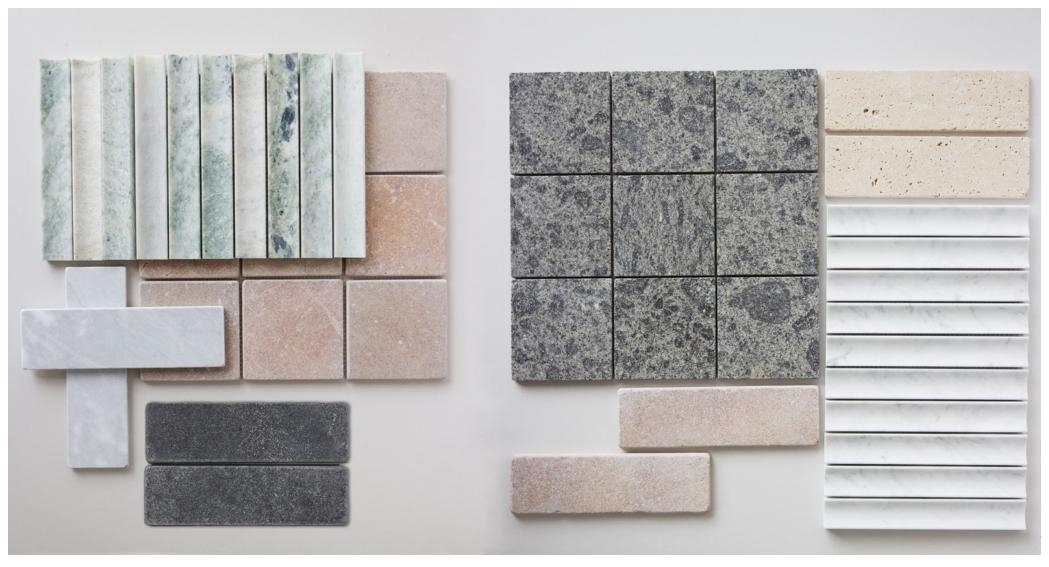

ATHENA series is comprised of seven different natural stones in three different shapes. Our square mosaics and bricks feature a unique tumbled finish and our 3D concave mosaics have a smooth honed finish allowing for a cohesive wall to floor design.

**PRODUCT TYPE:** 100% Natural Stone Mosaics and Bricks

COLOURS: Carrara, Ice, Pepper, Charcoal, Mint,

Navona and Terra

**SIZES:** 198x318mm, 60x200mm and

304x304mm

Rectified and Non-Rectified Edges

FINISHES/USAGE:

Honed and Tumbled/Wall and Floor

**AESTHETIC QUALITIES:** 

Colourful stone colours and 3D shapes

**TECHINCAL INFO:** 

Carrara Marble

Ice Natural Quartzite

Pepper Volcanic
Charcoal Limestone
Mint Marble
Navona Travertine
Terra Marble