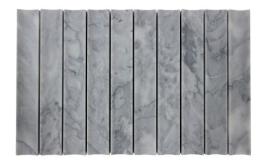

#### **PRODUCT INFORMATION**

Carrara
Tumbled 60x200mm

Matt 60x200mm

Pepper
Tumbled 60x200mm

Tumbled 60x200mm

Mint
Tumbled 60x200mm

Navona
Tumbled 60x200mm

Terra
Tumbled 60x200mm

198x318mm