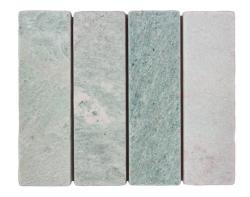

Honed and Tumbled/Wall and Floor

**AESTHETIC QUALITIES:** 

Colourful stone colours and 3D shapes

**TECHINCAL INFO:** 

Carrara Marble

Ice Natural Quartzite

Pepper Volcanic
Charcoal Limestone
Mint Marble
Navona Travertine
Terra Marble

#### **PRODUCT INFORMATION**

Carrara
Tumbled 60x200mm

Matt 60x200mm

Pepper
Tumbled 60x200mm

Tumbled 60x200mm

Mint
Tumbled 60x200mm

Navona
Tumbled 60x200mm

Terra
Tumbled 60x200mm