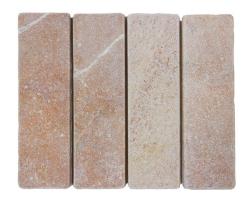

#### **PRODUCT INFORMATION**

Carrara

304x304mm

Tumbled

Pepper
Tumbled 304x304mm

Charcoal
Tumbled 304x304mm

Tumbled 304x304mm

Tumbled 304x304mm

304x304mm SHEET