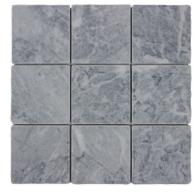

#### **PRODUCT INFORMATION**

Carrara

304x304mm

Tumbled

Pepper
Tumbled 304x304mm

Charcoal
Tumbled 304x304mm

Tumbled 304x304mm

Tumbled 304x304mm

304x304mm SHEET