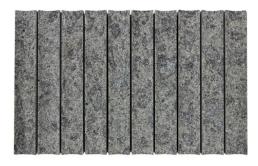

#### **PRODUCT INFORMATION**

Carrara
Tumbled 60x200mm

Matt 60x200mm

Pepper
Tumbled 60x200mm

Tumbled 60x200mm

Mint
Tumbled 60x200mm

Navona
Tumbled 60x200mm

Terra
Tumbled 60x200mm

198x318mm