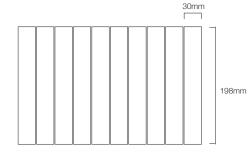

LITIES:** 

Colourful stone colours and 3D shapes

**TECHINCAL INFO:** 

Carrara Marble

Ice Natural Quartzite

Pepper Volcanic
Charcoal Limestone
Mint Marble
Navona Travertine
Terra Marble

**VARIATION:** 





#### **PRODUCT INFORMATION**



Carrara

304x304mm

Tumbled





Pepper
Tumbled 304x304mm



Charcoal
Tumbled 304x304mm







Tumbled 304x304mm



Tumbled 304x304mm



304x304mm SHEET



#### **PRODUCT INFORMATION**



Carrara
Tumbled 60x200mm



Matt 60x200mm



Pepper
Tumbled 60x200mm



Tumbled 60x200mm



Mint
Tumbled 60x200mm



Navona
Tumbled 60x200mm



Terra
Tumbled 60x200mm



198x318mm

#### **PRODUCT INFORMATION**



Carrara

Honed



Honed 198x318mm



Pepper
Honed 198x318mm



Honed 198x318mm



Mint
Honed 198x318mm



Navona
Honed 198x318mm



Terra
Honed 198x318mm



198x318mm SHEET



SIDE PROFILE



### **LIFESTYLE IMAGES**