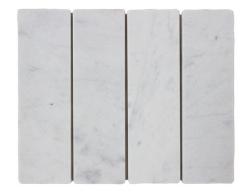

#### **PRODUCT INFORMATION**

Carrara
Tumbled 60x200mm

Matt 60x200mm

Pepper
Tumbled 60x200mm

Tumbled 60x200mm

Mint
Tumbled 60x200mm

Navona
Tumbled 60x200mm

Terra
Tumbled 60x200mm

198x318mm