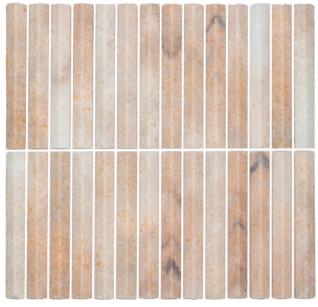

3D STICK SERIES series is our new collection of small natural 3D stone flutes and is available in four unique colours with a honed finish.

**PRODUCT TYPE:** Natural stone mosaics

COLOURS: Carrara, Rosa, Mint Green and Basalt

### **PRODUCT INFORMATION**

Mint Green

Honed 306x292mm Honed

Basalt

Honed 306x292mm

Variation is an inherent property of tiles and stone. Sizes are nominal and may include a joint.