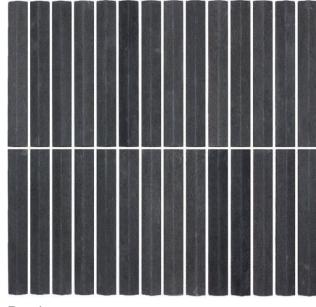

### **PRODUCT INFORMATION**

Mint Green

Honed 306x292mm Honed

Basalt

Honed 306x292mm

Variation is an inherent property of tiles and stone. Sizes are nominal and may include a joint.