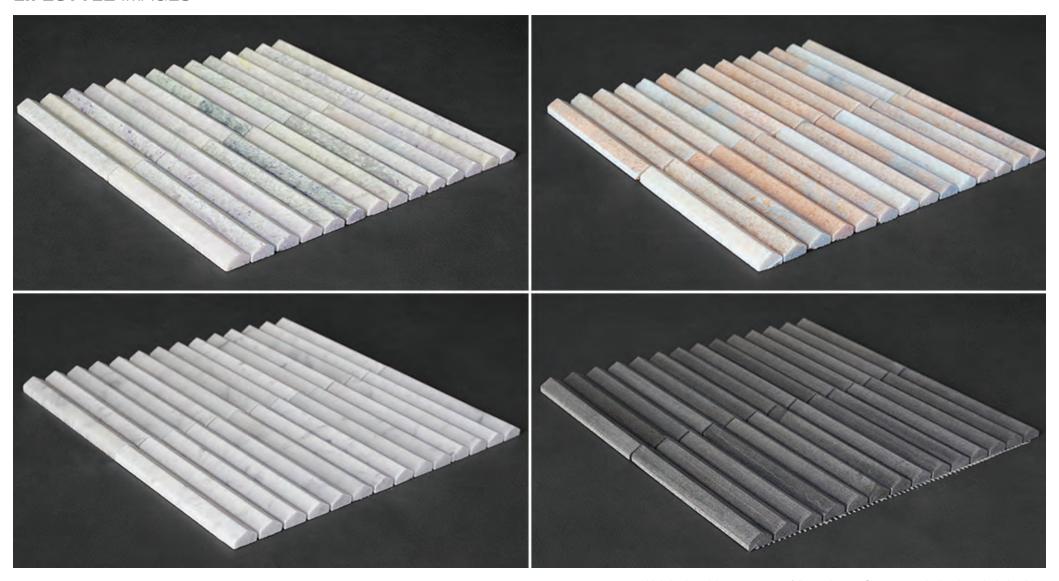

3D STICK SERIES series is our new collection of small natural 3D stone flutes and is available in four unique colours with a honed finish.

**PRODUCT TYPE:** Natural stone mosaics

COLOURS: Carrara, Rosa, Mint Green and Basalt

#### **PRODUCT INFORMATION**

Rosa

Honed 306x292mm

Variation is an inherent property of tiles and stone. Sizes are nominal and may include a joint.

### **PRODUCT INFORMATION**

Mint Green

Honed 306x292mm Honed

Basalt

Honed 306x292mm

Variation is an inherent property of tiles and stone. Sizes are nominal and may include a joint.

### **LIFESTYLE IMAGES**

Variation is an inherent property of tiles and stone. Sizes are nominal and may include a joint.