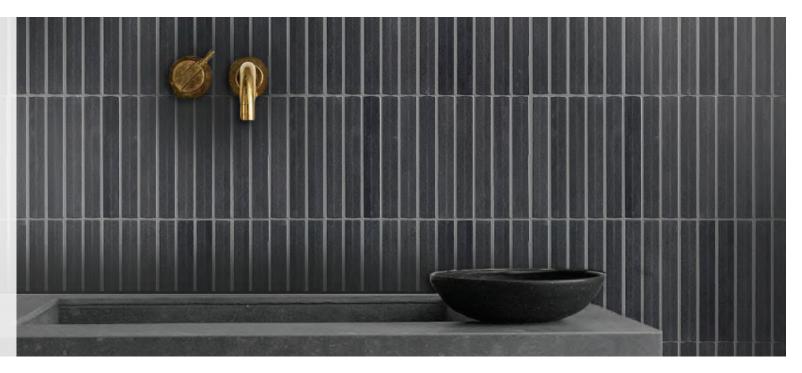

### **LIFESTYLE IMAGES**

Variation is an inherent property of tiles and stone. Sizes are nominal and may include a joint.

3D STICK SERIES series is our new collection of small natural 3D stone flutes and is available in four unique colours with a honed finish.

**PRODUCT TYPE:** Natural stone mosaics

COLOURS: Carrara, Rosa, Mint Green and Basalt

### **PRODUCT INFORMATION**

Mint Green

Honed 306x292mm Honed

Basalt

Honed 306x292mm

Variation is an inherent property of tiles and stone. Sizes are nominal and may include a joint.