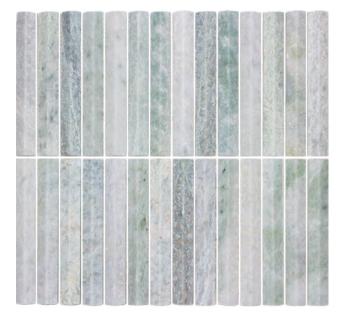

#### **PRODUCT INFORMATION**

Rosa

Honed 306x292mm

Variation is an inherent property of tiles and stone. Sizes are nominal and may include a joint.