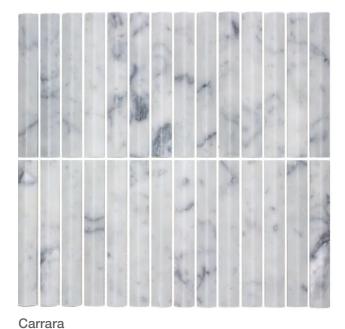

3D STICK SERIES series is our new collection of small natural 3D stone flutes and is available in four unique colours with a honed finish.

**PRODUCT TYPE:** Natural stone mosaics

COLOURS: Carrara, Rosa, Mint Green and Basalt

#### **PRODUCT INFORMATION**

Rosa

Honed 306x292mm

Variation is an inherent property of tiles and stone. Sizes are nominal and may include a joint.